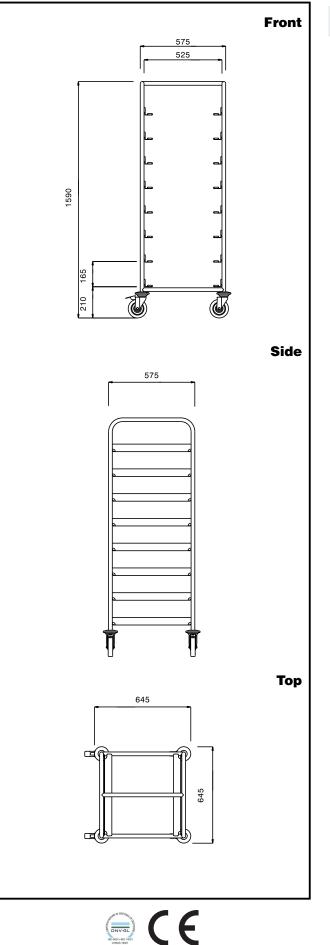

## **Key Information:**

| External dimensions, Width:  |
|------------------------------|
| 361248 (SCC158)              |
| External dimensions, Depth:  |
| External dimensions, Height: |
| Wheel material:              |
| Wheel diameter:              |
| Net weight:                  |

645 mm 645 mm 1590 mm Zinc plated Ø 125 22 kg

> Service Trolleys 8 Dishwasher Rack Trolley

The company reserves the right to make modifications to the products without prior notice. All information correct at time of printing.