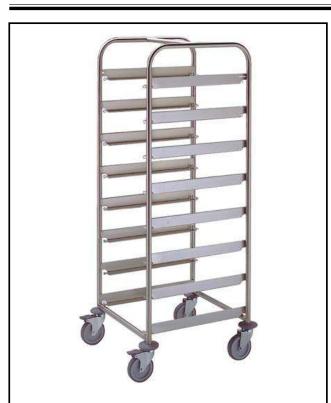

### Service Trolleys 8 Dishwasher Rack Trolley

361248 (SCC158)

8-dishwasher basket trolley

#### Item No.

Constructed in 304 AISI stainless steel. Framework in mm25 tubing, completely welded. The L-shaped runners, with an upturn at each end, can accommodate mm500x500 dishwashing baskets. The handle is an extension of the load-bearing frame. N. 4 swivelling castors, two with brakes, mm125 in diameter, fitted with plastic bumpers.

#### **Main Features**

- Framework in 25 mm tubing, completely welded.
- L-shaped runners, with upturn at each end.
- Designed to transport 8 500x500 mm dishwashing baskets.
- 4 pivoting Ø 125 mm wheels, 2 of which with brakes, fitted with plastic bumpers
- Handle is an extention of the load-bearing frame.

### Construction

• Constructed entirely in 304 AISI stainless steel.